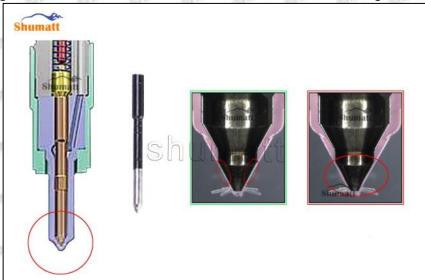

#### 2.2. DSLA156P736 Injector Nozzle Inspection.

(1) Check whether there is deformation, cracking, thread damage, quenching, leakage and rust in the guide sleeve, spring, gasket and tight cap of the nozzle. The tight cap of the nozzle must be replaced after being disassembled for more than 5 times, as shown in the following.

- (2) Replace the tight cap of the nozzle and the copper gasket of the injector nozzle
- (3) Check whether the gap between the nozzle needle and the nozzle shell is within the standard range and whether it reaches the standard for use

All parts should be examined for wear under a microscope at least 20 times larger

Mob/Whatsapp: +86 13410541523 Tel: +8675523215133
Email: ruby@shumatt.com Website: www.shumatt.com

Nozzle tight cap deformation, cracking, thread damage, quenching, leakage, will lead to black smoke vehicle cap, fuel injector damage.