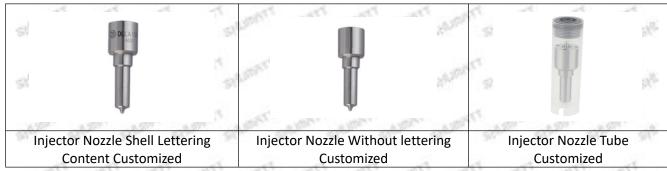

#### 1.6. DSLA156P736 Injector Nozzle's Customized Service

(1) Injector Nozzle's Customized Service: Meet the customized needs of OEM manufacturers for shell lettering (logo, nozzle part number, date and series number), nozzle without lettering, nozzle tube, nozzle box customized etc.

Mob/Whatsapp: +86 13410541523 Tel: +8675523215133

Email: ruby@shumatt.com Website: www.shumatt.com

| 共轨喷油嘴<br>Common Rall Injector Nozzle     | PROPERTY SHAPEN SHAPEN SHAPEN                                                                                                                                                                                                                                                                                                                                                                                                                                                                                                                                                                                                                                                                                                                                                                                                                                                                                                                                                                                                                                                                                                                                                                                                                                                                                                                                                                                                                                                                                                                                                                                                                                                                                                                                                                                                                                                                                                                                                                                                                                                                                                 | SATURAL SATURAL SATURAL   |
|------------------------------------------|-------------------------------------------------------------------------------------------------------------------------------------------------------------------------------------------------------------------------------------------------------------------------------------------------------------------------------------------------------------------------------------------------------------------------------------------------------------------------------------------------------------------------------------------------------------------------------------------------------------------------------------------------------------------------------------------------------------------------------------------------------------------------------------------------------------------------------------------------------------------------------------------------------------------------------------------------------------------------------------------------------------------------------------------------------------------------------------------------------------------------------------------------------------------------------------------------------------------------------------------------------------------------------------------------------------------------------------------------------------------------------------------------------------------------------------------------------------------------------------------------------------------------------------------------------------------------------------------------------------------------------------------------------------------------------------------------------------------------------------------------------------------------------------------------------------------------------------------------------------------------------------------------------------------------------------------------------------------------------------------------------------------------------------------------------------------------------------------------------------------------------|---------------------------|
| Injector Nozzle Packaging Box Customized | STATE STATE OF STATE | STATISTICS SHATTER STATES |

#### (2) Injector Nozzle's Customized Service Quantity Requirements:

The purchased of Customized injector nozzle's shell lettering or without lettering are no less than 100 pieces. The purchased of Customized injector nozzle tubes are no less than 2000-3000 pieces.

The purchased of customized injector nozzle boxes are no less than 1000 pieces.

Customized products involve the need of specify logo, the OEM manufacturer needs to provide trademark authorization and the sample of logo image file.