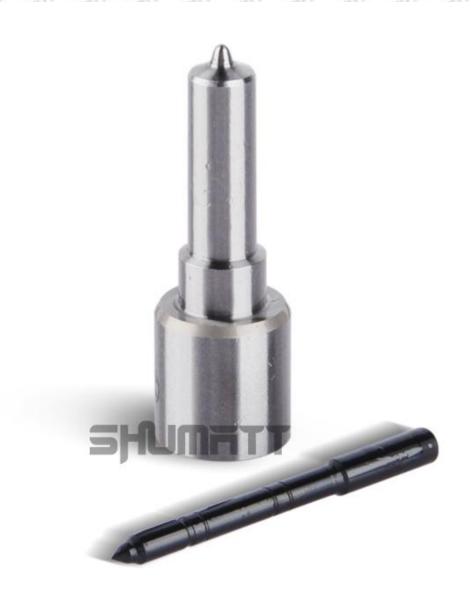

### 1. DSLA156P736 Injector Nozzle Introduction

#### 1.1. DSLA156P736 Injector Nozzle's Basic Information

| Title | Injector Nozzle DSLA156P736 China made new | Brand   |
|-------|--------------------------------------------|---------|
| Sku1  | G1X9SLA156P736/X9000B2B156P736             | XINGMA  |
| Sku2  | G1Z17SLA156P736                            | LIWEI   |
| Sku3  | G1HX16LA156P736                            | Shumatt |

#### 1.4. DSLA156P736 Injector Nozzle's Specifications and Dimensions Parameters

Injector Nozzle Size: 6 cm\*1.5cm \*1.5 cm

Injector Nozzle Barrel Dimensions: 7 cm \*2 cm \*2 cm

Single Injector Nozzle Weight: 0.03kg

Injector Nozzle 10 PCS Per Box: 10 cm \*8 cm \*4cm Injector Nozzle Weight 10 PCS Per Box: 0.3kg

Injector Nozzle Quality: China Made New Injector Nozzle

Injector Nozzle MOQ: 10 PCS