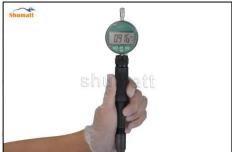

#### 2.6. DSLA156P736 Injector Nozzle List of Tools Used During Measurement and Installation

Mob/Whatsapp: +86 13410541523 Tel: +8675523215133

Email: <u>ruby@shumatt.com</u> Website: <u>www.shumatt.com</u>

| Image       | shut of                                                                                          |                                                                                                                                                                                                                                                                                                                                                                                                                                                                                                                                                                                                                                                                                                                                                                                                                                                                                                                                                                                                                                                                                                                                                                                                                                                                                                                                                                                                                                                                                                                                                                                                                                                                                                                                                                                                                                                                                                                                                                                                                                                                                                                                | shumatt                                         |
|-------------|--------------------------------------------------------------------------------------------------|--------------------------------------------------------------------------------------------------------------------------------------------------------------------------------------------------------------------------------------------------------------------------------------------------------------------------------------------------------------------------------------------------------------------------------------------------------------------------------------------------------------------------------------------------------------------------------------------------------------------------------------------------------------------------------------------------------------------------------------------------------------------------------------------------------------------------------------------------------------------------------------------------------------------------------------------------------------------------------------------------------------------------------------------------------------------------------------------------------------------------------------------------------------------------------------------------------------------------------------------------------------------------------------------------------------------------------------------------------------------------------------------------------------------------------------------------------------------------------------------------------------------------------------------------------------------------------------------------------------------------------------------------------------------------------------------------------------------------------------------------------------------------------------------------------------------------------------------------------------------------------------------------------------------------------------------------------------------------------------------------------------------------------------------------------------------------------------------------------------------------------|-------------------------------------------------|
| SKU         | CRT084                                                                                           | CRT220                                                                                                                                                                                                                                                                                                                                                                                                                                                                                                                                                                                                                                                                                                                                                                                                                                                                                                                                                                                                                                                                                                                                                                                                                                                                                                                                                                                                                                                                                                                                                                                                                                                                                                                                                                                                                                                                                                                                                                                                                                                                                                                         | CRT079                                          |
| Description | Torque wrench: 19-110nm 1/2 It is used to control tightening force and angle during installation | Fuel injector stroke measuring tool: is used to measure buffer stroke of fuel injector, armature stroke and remaining air gap                                                                                                                                                                                                                                                                                                                                                                                                                                                                                                                                                                                                                                                                                                                                                                                                                                                                                                                                                                                                                                                                                                                                                                                                                                                                                                                                                                                                                                                                                                                                                                                                                                                                                                                                                                                                                                                                                                                                                                                                  | Micrometer: is used to measure gasket thickness |
| lmage       |                                                                                                  | Second Control of the | SATISFALL SHOWLY SHOWLY SHOW                    |
| SKU         | the she she she                                                                                  | CRT281                                                                                                                                                                                                                                                                                                                                                                                                                                                                                                                                                                                                                                                                                                                                                                                                                                                                                                                                                                                                                                                                                                                                                                                                                                                                                                                                                                                                                                                                                                                                                                                                                                                                                                                                                                                                                                                                                                                                                                                                                                                                                                                         | Olen Show Show Show                             |
| Description | Ultrasonic cleaning machine: is used for cleaning fuel injector and parts                        | Common rail injector test bench: check the injector working condition                                                                                                                                                                                                                                                                                                                                                                                                                                                                                                                                                                                                                                                                                                                                                                                                                                                                                                                                                                                                                                                                                                                                                                                                                                                                                                                                                                                                                                                                                                                                                                                                                                                                                                                                                                                                                                                                                                                                                                                                                                                          | SHADART SHADART SHADART                         |