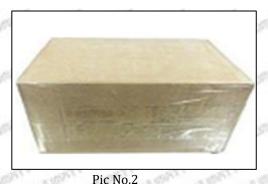

#### 3.7. DSLA156P736 Injector Nozzle's Packing

**Domestic express packaging:** Usually wrapped in waterproof scotch tape, such as picture No.2.

International express packaging: Wrapped with waterproof yellow tape After wrapping the black protective film, such as picture No. 3.