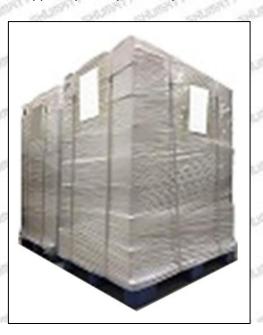

Pallet Shipping: Use fumigation free and recycling trays that meet export requirements, and use white wrapping protective film to wrap and bind with cable ties for the outside, such as picture No. 4, Also, the products can be packaged according to customers' requirements.