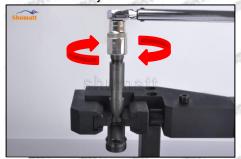

#### 2.4. DSLA156P736 Injector Nozzle's Installation

(1) Tightening torque of injector nozzle

The torque lever and tightening moment specified in the injector maintenance manual must be installed when the injector nozzle is installed. (50Nm)

The tightening torque of the nozzle cap must be installed in accordance with the tightening torque specified in the injector maintenance manual